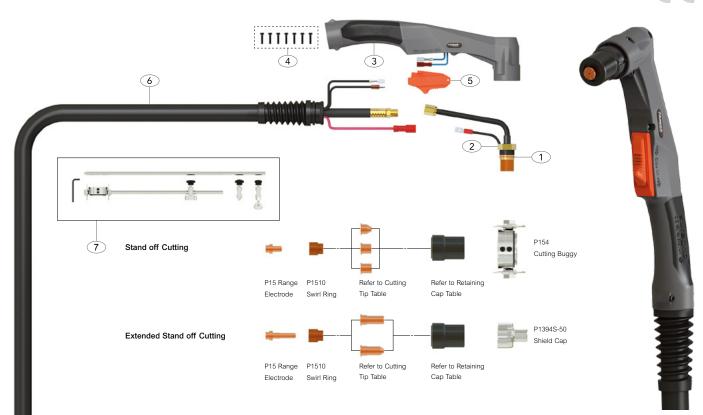

# **Spare Parts**

|   | Part No.      | Description                   |
|---|---------------|-------------------------------|
| 1 | SCP5008       | O Ring                        |
| 2 | SCB1352       | SCB50 70° Torch Head Kit      |
| 3 | SCP5014/HF    | Plasma Handle Kit             |
| 4 | SCPSP1        | Screw Pack                    |
| 5 | SCP2516       | Plasma Safety Trigger         |
| 6 | *SCP5019-40-# | Cable Assembly Complete x 4mt |
|   | *SCP5019-60-# | Cable Assembly Complete x 6mt |
| 7 | P166          | Circle Cutting Attachment Kit |